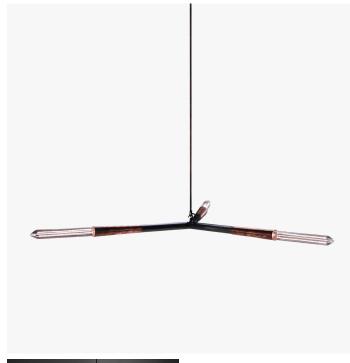

### DESCRIPTION

SIMPLE SERIES illustrates that often, less is enough. Emphasizing the beauty and grace within the slightest of gestures, SIMPLE SERIES transforms minimal points and lines into glowing structures. In SIMPLE Y three glass tubes meet at equilateral points.

### **DIMENSIONS**

Diameter: 51.97" (132cm) Height: 1.57" (4cm)