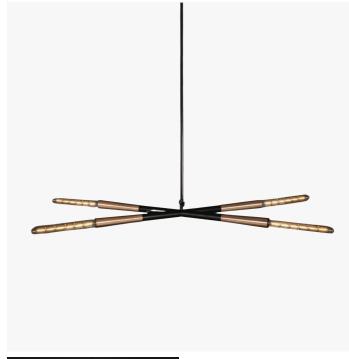

# DESCRIPTION

SIMPLE SERIES illustrates that often, less is enough. Emphasizing the beauty and grace within the slightest of gestures, SIMPLE SERIES transforms minimal points and lines into glowing structures. In SIMPLE X four offset glass tubes cross at an obtuse angle.

### **DIMENSIONS**

Width: 48.03" (122cm) Depth: 20.87" (53cm) Height: 1.57" (4cm)