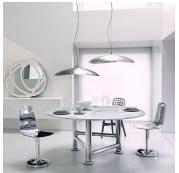

# DESCRIPTION

The Silver 95 and 96 pendants are designed by Paola Navone for Gervasoni. The shade is in a hammered nickel-plated brass finish.