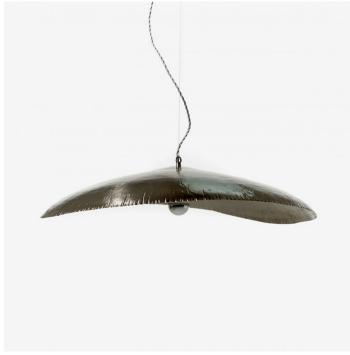

# DESCRIPTION

The Silver 95 and 96 pendants are designed by Paola Navone for Gervasoni. The shade is in a hammered nickel-plated brass finish.

## MATERIALS

Metal

#### **FINISHES**

Hammered Nickel-Plated Brass

# SIZE 1

Width: 31.50" (80cm) Depth: 27.56" (70cm) Height: 7.09" (18cm)

## SIZE 2

Width: 47.24" (120cm) Depth: 25.59" (65cm) Height: 16.54" (42cm)