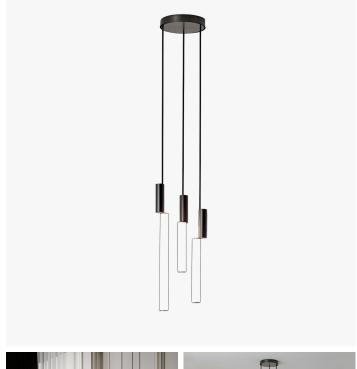

# **SIGNAL 3 PENDANT**

#### DESCRIPTION

Bringing something ancient back to fashion, this is what Pauline had in mind for the Signal collection. An elegant allusion, declined in wall lights and pendants, with their original asymmetric light source.

## MATERIALS

Metal, Polycarbonate

## **FINISHES**

Satin Brass, Satin Graphite, Satin Nickel, Satin Copper, Polished Brass, Polished Graphite, Polished Nickel, Polished Copper

# DIMENSIONS

Diameter: 10.24" (26cm) Height: 21.34" (54.2cm)