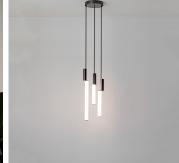

# **SIGNAL 3 PENDANT**

#### DESCRIPTION

Bringing something ancient back to fashion, this is what Pauline had in mind for the Signal collection. An elegant allusion, declined in wall lights and pendants, with their original asymmetric light source.

# DIMENSIONS

Diameter: 10.24" (26cm) Height: 21.34" (54.2cm)