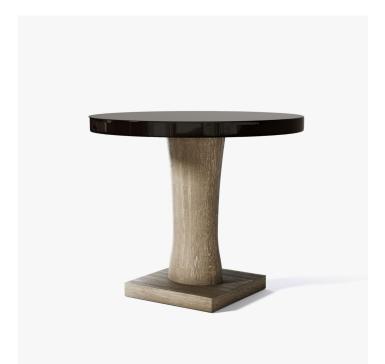

## SIG SIDE TABLE

COLLECTION LK EDITION

DESIGNER PIERRE ALEXIS GILBERT

MATERIALS Wood

FINISHES Please inquire about available LK Edition wood finishes

DIMENSIONS Diameter: 29.53" (75cm) Height: 25.59" (65cm)