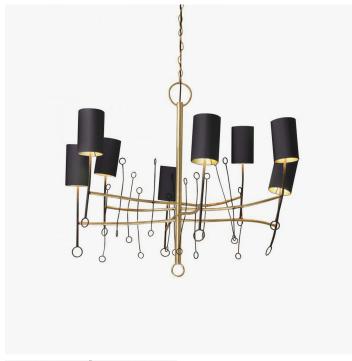

# SHORT LOLLIPOP CHANDELIER - MCL20S

## **DESCRIPTION**

The Lollipop is a genius piece of whimsy designed for Porta Romana by Artist/Designer Gareth Devonald Smith. Perfectly balanced and curiously simple, the ring details and jolly jostling energy of the lopsided lampshades set up an interesting tension that can't be ignored.

# MATERIALS

Forged Steel

#### FINISHES

Scratched Gold, Fired Gold, Scratched Silver, Fired Copper

# **DIMENSIONS**

Diameter: 42.52" (108.0cm) Height: 38.19" (97.0cm)

# ADDITIONAL DETAILS

Shade: 4.25" Cylinder

Canopy: Ø4.5" x H1.5" (11.5cm x 4cm)

Maximum Drop: 78" (175cm) including canopy, chain and fixture

Minimum Drop: 38.25" (97cm) including canopy, minimum

amount of chain and fixture Lamping: 8 x T-4 G-9 Lamp