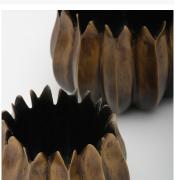

# HARU BOWLS

#### **MATERIALS**

Bronze

#### **FINISHES**

Antique Bronze with Highlight