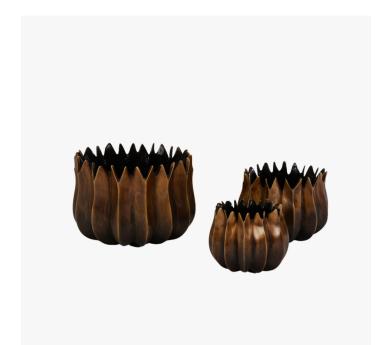

# HARU BOWLS

#### **MATERIALS**

Bronze

#### **FINISHES**

Antique Bronze with Highlight

#### SIZE 1

Diameter: 3.94" (10cm) Height: 3.35" (8.5cm)

## SIZE 2

Diameter: 4.72" (12cm) Height: 3.94" (10cm)

# SIZE 3

Diameter: 6.50" (16.5cm) Height: 4.72" (12cm)