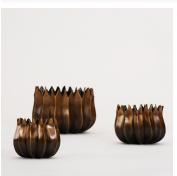

# HARU BOWLS

#### **MATERIALS**

Bronze

#### **FINISHES**

Antique Bronze with Highlight

#### SIZE 1

Diameter: 3.94" (10cm) Height: 3.35" (8.5cm)

## SIZE 2

Diameter: 4.72" (12cm) Height: 3.94" (10cm)

# SIZE 3

Diameter: 6.50" (16.5cm) Height: 4.72" (12cm)