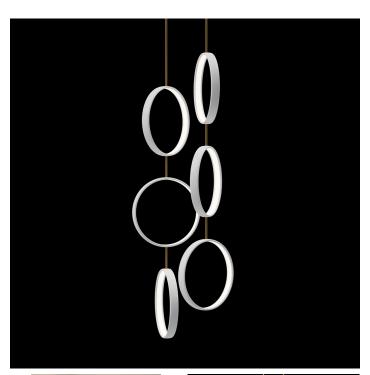

## **SERIES 3 & SERIES 2 PENDANTS**

COLLECTION TED BRADLEY

DESIGNER TED BRADLEY

### DESCRIPTION

This sculpture is ideal for tall, vertical spaces such as entryways, stairwells, and adjacent to catwalks. White porcelain rings are affixed to vertical metal downrods. Warm, dimmable LEDs are inlaid on the inside surface of each ring.

DIMENSIONS Width: 32.00" (81.28cm) Depth: 17.50" (44.45cm) Height: 63.00" (160.02cm)

#### CUSTOMIZABLE

This product is customizable. Please <u>contact us</u> to find out more about this product.

ADDITIONAL DETAILS

Ring Size: Ø17.5" and 15" available Minimum Overall Height: 68" Lamping: LED Colour Temperature: 2400K, 2700K, 3000K, 4000K and 5000K