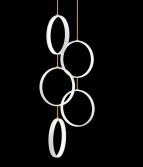

## **SERIES 3 & SERIES 2 PENDANTS**

COLLECTION TED BRADLEY

DESIGNER TED BRADLEY

### DESCRIPTION

This sculpture is ideal for tall, vertical spaces such as entryways, stairwells, and adjacent to catwalks. White porcelain rings are affixed to vertical metal downrods. Warm, dimmable LEDs are inlaid on the inside surface of each ring.

DIMENSIONS Width: 32.00" (81.28cm) Depth: 17.50" (44.45cm) Height: 63.00" (160.02cm)

#### CUSTOMIZABLE

This product is customizable. Please <u>contact us</u> to find out more about this product.

ADDITIONAL DETAILS

Ring Size: Ø17.5" and 15" available Minimum Overall Height: 68" Lamping: LED Colour Temperature: 2400K, 2700K, 3000K, 4000K and 5000K