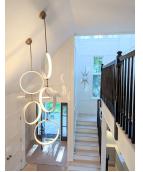

### DESCRIPTION

This sculpture is ideal for tall, vertical spaces such as entryways, stairwells, and adjacent to catwalks. White porcelain rings are affixed to vertical metal downrods. Warm, dimmable LEDs are inlaid on the inside surface of each ring.