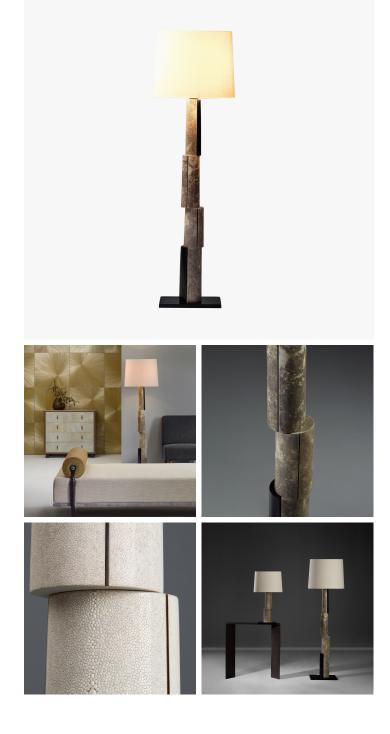

## **SERAC FLOOR LAMP -**FG006336/007049

COLLECTION ALEXANDER LAMONT

DESIGNER ALEXANDER LAMONT

## DESCRIPTION

Serac lamps are stacked and asymmetric sculptural forms that balance alluringly on soft bronze bases. Raw, distressed shagreen meets lines or slabs of cast bronze to exude an understated contrast of materials. Lamps that would sit timelessly in a stylish study or the grand room of a super yacht.

MATERIALS Shagreen, Metal, Fabric

## FINISHES

Natural Distress Shagreen, Natural Speckle Shagreen, Bronze Patina, Ivory Linen, Patinated Brass

DIMENSIONS Diameter: 19.69" (50cm) Height: 65.55" (166.5cm)

ADDITIONAL DETAILS Lamping: E27 max 60W x1