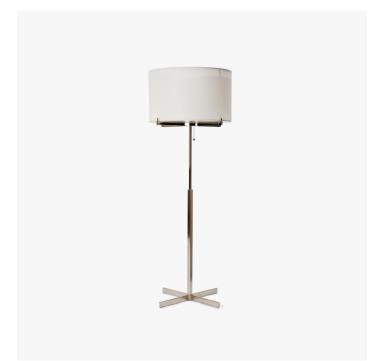

## **SENTINEL TABLE LAMP - 9611**

COLLECTION **POWELL & BONNELL** 

## DESCRIPTION

Streamlined and modern in its appeal, the Sentinel lamp by Powell & Bonnell embodies an architectural style that emphasizes simplicity with subtly contrasting finishes and profiles. The lamp features a polished and satin nickel stem which radiates distinctive armatures to support a simple linen shade and acrylic diffusers. The classic design perfectly enhances any transitional design or the most contemporary space. The Sentinel is available as a table, console and floor lamp.

MATERIALS Metal, Linen

COLOURS White Linen or Black Card

FINISHES Please enquire about available Plated Steel and Powder Coat finishes

CERTIFICATIONS This item is UL listed

DIMENSIONS Diameter: 16.00" (40.64cm) Height: 42.00" (106.68cm)

ADDITIONAL DETAILS Lamping: 1 x 60W max. A19; bulb not included On/off on pull chain

Please enquire about available Quickship options