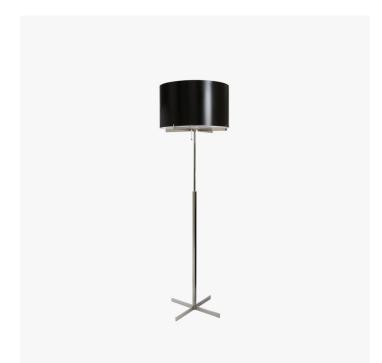

## SENTINEL GRAND FLOOR LAMP - 9612

COLLECTION **POWELL & BONNELL** 

## DESCRIPTION

Streamlined and modern in its appeal, the Sentinel floor lamp by Powell & Bonnell embodies an architectural style that emphasizes simplicity with subtly contrasting finishes and profiles. The lamp features a polished and satin nickel stem which radiates distinctive armatures to support a simple linen shade and acrylic diffusers. The classic design perfectly enhances any transitional design or the most contemporary space. The Sentinel is also available as a table and console lamp.

MATERIALS Metal, Linen

COLOURS White Linen or Black Card

FINISHES Please enquire about available Plated Steel and Powder Coat finishes

CERTIFICATIONS This item is UL listed

DIMENSIONS Diameter: 22.00" (55.88cm) Height: 73.00" (185.42cm)