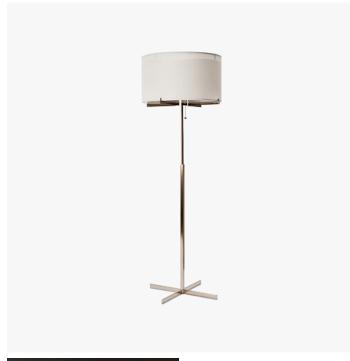

# SENTINEL FLOOR LAMP - 9608

#### DESCRIPTION

Streamlined and modern in its appeal, the Sentinel floor lamp by Powell & Bonnell embodies an architectural style that emphasizes simplicity with subtly contrasting finishes and profiles. The lamp features a polished and satin nickel stem which radiates distinctive armatures to support a simple linen shade and acrylic diffusers. The classic design perfectly enhances any transitional design or the most contemporary space. The Sentinel is also available as a table and console lamp.

## **DIMENSIONS**

Diameter: 19.00" (48.26cm) Height: 55.00" (139.7cm)