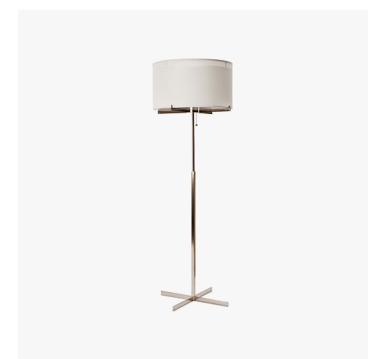

## DESCRIPTION

Streamlined and modern in its appeal, the Sentinel console lamp by Powell & Bonnell embodies an architectural style that emphasizes simplicity with subtly contrasting finishes and profiles. The lamp features a polished and satin nickel stem which radiates distinctive armatures to support a simple linen shade and acrylic diffusers. The classic design perfectly enhances any transitional design or the most contemporary space. The Sentinel is available as a table, console and floor lamp.

MATERIALS Metal, Linen

COLOURS White Linen or Black Card

FINISHES Please enquire about available Plated Steel and Powder Coat finishes

CERTIFICATIONS This item is UL listed

DIMENSIONS Diameter: 16.00" (40.64cm) Height: 42.00" (106.68cm)

ADDITIONAL DETAILS Lamping: 1 x 60W max. A19; bulb not included On/off on pull chain

Please enquire about available Quickship options