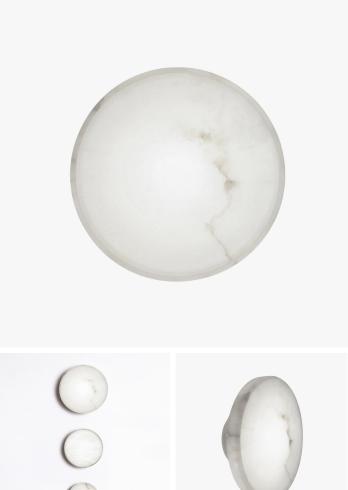

## SÉLÉNÉ 25 SCONCE

COLLECTION GARNIER & LINKER

DESIGNER **GUILLAUME GARNIER & FLORENT LINKER** 

## DESCRIPTION

A series of sconces sculpted in alabaster blocks. Can be used as ceiling light. Available in various sizes.

## MATERIALS Alabaster

COLOURS White Alabaster, White Alabaster with Brown Veins

CERTIFICATIONS Please enquire. Contact us

DIMENSIONS Depth: 3.94" (10cm) Diameter: 9.84" (25cm)

ADDITIONAL DETAILS Backplate Dimensions: Ø5.1 (Ø13cm) Lamping: LED spot Colour Temperature: 2700K Driver specification to be confirmed