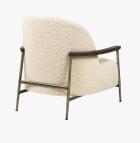

### DESCRIPTION

Neat, elegant, and yet brimming with personality, the Sejour Lounge Chair is a fine blend of the new with the familiar. Though small in size, it is extremely comfortable, with a deep, generous seat and a distinctively curved backrest. Designed by the Danish-Italian duo GamFratesi, the Sejour Lounge Chair bears the finely-balanced contrasts that are the hallmarks of their collaborations: soft with hard, warm with cool, weight with lightness. The tactile interplay of the natural woodgrain armrest, brass frame and upholstery fabric gives the chair a rich and engaging personality. Indeed, place two of them adjacent to each other and they appear as though deep in conversation. Inspired by the Victorian era 'slipper chair', infused with midcentury Scandinavian design tradition, and even referencing the iconic Beetle Chair, the mix of new with familiar makes a bold and welcoming statement in office receptions, hotel lobbies and living rooms, and pairs magnificently with the Sejour Chair without armrest.

### MATERIALS

Metal, Wood, Fabric, Leather

## COLOURS

Please enquire about available Gubi Fabrics and Leathers

Antique Brass, Black Semi Matt, Brass Semi Matt, American Walnut Oiled, Oak Oiled