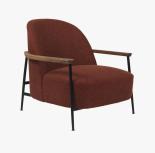

### DESCRIPTION

Neat, elegant, and yet brimming with personality, the Sejour Lounge Chair is a fine blend of the new with the familiar. Though small in size, it is extremely comfortable, with a deep, generous seat and a distinctively curved backrest. Designed by the Danish-Italian duo GamFratesi, the Sejour Lounge Chair bears the finely-balanced contrasts that are the hallmarks of their collaborations: soft with hard, warm with cool, weight with lightness. The tactile interplay of the natural woodgrain armrest, brass frame and upholstery fabric gives the chair a rich and engaging personality. Indeed, place two of them adjacent to each other and they appear as though deep in conversation. Inspired by the Victorian era 'slipper chair', infused with midcentury Scandinavian design tradition, and even referencing the iconic Beetle Chair, the mix of new with familiar makes a bold and welcoming statement in office receptions, hotel lobbies and living rooms, and pairs magnificently with the Sejour Chair without armrest.