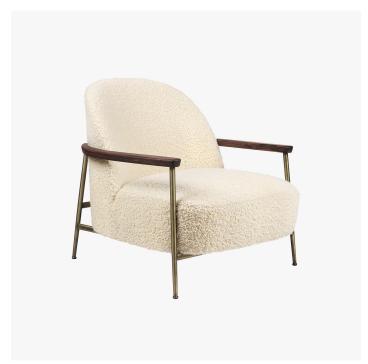

### DESCRIPTION

Neat, elegant, and yet brimming with personality, the Sejour Lounge Chair is a fine blend of the new with the familiar. Though small in size, it is extremely comfortable, with a deep, generous seat and a distinctively curved backrest. Designed by the Danish-Italian duo GamFratesi, the Sejour Lounge Chair bears the finely-balanced contrasts that are the hallmarks of their collaborations: soft with hard, warm with cool, weight with lightness. The tactile interplay of the natural woodgrain armrest, brass frame and upholstery fabric gives the chair a rich and engaging personality. Indeed, place two of them adjacent to each other and they appear as though deep in conversation. Inspired by the Victorian era 'slipper chair', infused with midcentury Scandinavian design tradition, and even referencing the iconic Beetle Chair, the mix of new with familiar makes a bold and welcoming statement in office receptions, hotel lobbies and living rooms, and pairs magnificently with the Sejour Chair without armrest.

### MATERIALS

Metal, Wood, Fabric, Leather

## COLOURS

Please enquire about available Gubi Fabrics and Leathers

Antique Brass, Black Semi Matt, Brass Semi Matt, American Walnut Oiled, Oak Oiled