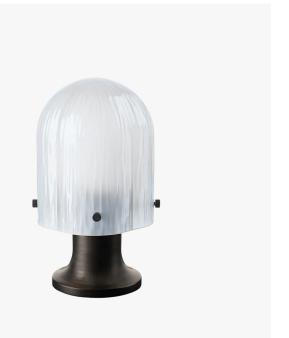

# SEINE PORTABLE TABLE LAMP

#### DESCRIPTION

The portable version of Space Copenhagen's Seine Table Lamp brings the design's magical and atmospheric play of light to both indoor and outdoor spaces. Inspired by the behavior of light and water, it features a mouth-blown sandblasted glass shade with a sandblasted finish. The Seine Portable Lamp is supplied with a USB-C docking station, and charges to full in eight hours. The hand-finished antique-brass base has been extended for optimal ergonomics, allowing it to be easily and comfortably carried around and outside the house.

## DIMENSIONS

Diameter: 5.51" (14cm) Height: 9.84" (25cm)

### ADDITIONAL DETAILS

Shade Dimension: Ø6.3" x 7" (16cm x 17.8cm)

Lamping: 1 x G4 1W LED

Dimmable

Cord Length: 100cm