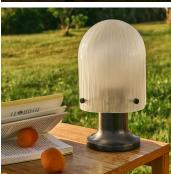

# SEINE PORTABLE TABLE LAMP

#### DESCRIPTION

The portable version of Space Copenhagen's Seine Table Lamp brings the design's magical and atmospheric play of light to both indoor and outdoor spaces. Inspired by the behavior of light and water, it features a mouth-blown sandblasted glass shade with a sandblasted finish. The Seine Portable Lamp is supplied with a USB-C docking station, and charges to full in eight hours. The hand-finished antique-brass base has been extended for optimal ergonomics, allowing it to be easily and comfortably carried around and outside the house.

## DIMENSIONS

Diameter: 5.51" (14cm) Height: 9.84" (25cm)

### ADDITIONAL DETAILS

Shade Dimension: Ø6.3" x 7" (16cm x 17.8cm)

Lamping: 1 x G4 1W LED

Dimmable

Cord Length: 100cm