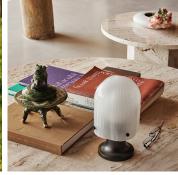

# SEINE PORTABLE TABLE LAMP

#### DESCRIPTION

The portable version of Space Copenhagen's Seine Table Lamp brings the design's magical and atmospheric play of light to both indoor and outdoor spaces. Inspired by the behavior of light and water, it features a mouth-blown sandblasted glass shade with a sandblasted finish. The Seine Portable Lamp is supplied with a USB-C docking station, and charges to full in eight hours. The hand-finished antique-brass base has been extended for optimal ergonomics, allowing it to be easily and comfortably carried around and outside the house.