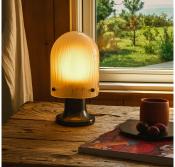

#### DESCRIPTION

The portable version of Space Copenhagen's Seine Table Lamp brings the design's magical and atmospheric play of light to both indoor and outdoor spaces. Inspired by the behavior of light and water, it features a mouth-blown sandblasted glass shade with a sandblasted finish. The Seine Portable Lamp is supplied with a USB-C docking station, and charges to full in eight hours. The hand-finished antique-brass base has been extended for optimal ergonomics, allowing it to be easily and comfortably carried around and outside the house.