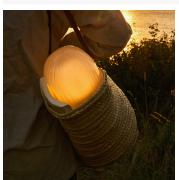

#### DESCRIPTION

The portable version of Space Copenhagen's Seine Table Lamp brings the design's magical and atmospheric play of light to both indoor and outdoor spaces. Inspired by the behavior of light and water, it features a mouth-blown sandblasted glass shade with a sandblasted finish. The Seine Portable Lamp is supplied with a USB-C docking station, and charges to full in eight hours. The hand-finished antique-brass base has been extended for optimal ergonomics, allowing it to be easily and comfortably carried around and outside the house.