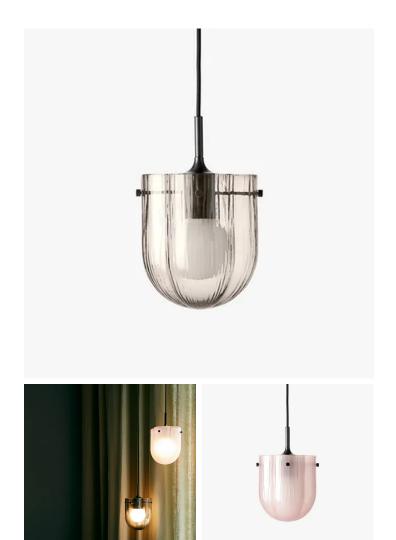

#### DESCRIPTION

The Seine Collection comprises a dimmable table lamp, ceiling lamp and pendant, each one comprising a glass dome affixed by four metal arms to a base hand-finished in antique brass - a signature of Space Copenhagen's designs for GUBI. The light bulb is housed in a spherical frosted-glass diffuser that consolidates the lamp's light, creating a soft, textured glow that is further enriched as it plays with the pattern on the surface of the outer shade. The Seine shades are mouth-blown glass, available in transparent smoke or sandblasted coral glass, which influences the behavior of the lamp's light. The former exposes the inner structure of the lamp; the latter, sandblasted on the inside, has a blurrier, clouded expression. Both create a poetic, textured and layered light.

#### **COLOURS**

Sandblasted Coral Glass, Transparent Smoke Glass

#### **FINISHES**

**Antique Brass** 