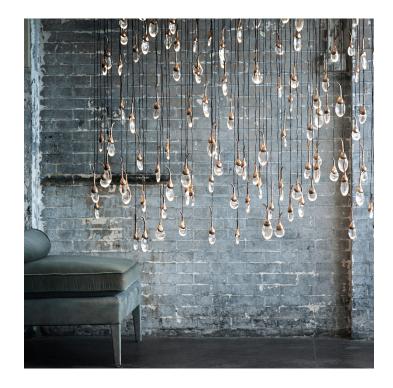

# DESCRIPTION

Installation with solid cast bronze buds in polished bronze or satin nickel finish, each housing a tempered glass drop illuminated by LED.

## DIMENSIONS

Width: 68.90" (175cm) Depth: 3.54" (9cm) Height: 118.11" (300cm)

# ADDITIONAL DETAILS

Canopy Dimension: Curved Canopy W175cm x D9cm

Overall height specification to be confirmed

Lamping: 84 x 1W LED bulbs Colour Temperature: 3000K

Dimmable