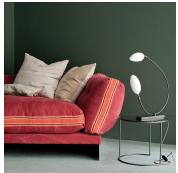

#### **DESCRIPTION**

The Scorpion table lamp with a patinated bronze or brass base features a single or double moveable head available in a selection of colours.

### COLOURS

White, Black, Red, Light Slate Grey, Mustard

# ADDITIONAL DETAILS

Lamping: 1 x 40W halogen bulb

Moveable head

Clear flex 2.5m from exit point on curved frame