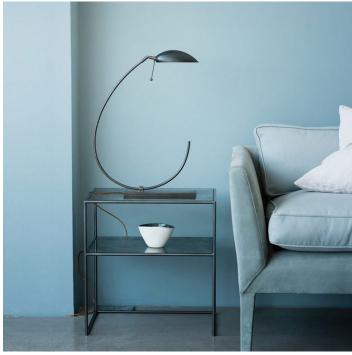

#### **DESCRIPTION**

The Scorpion table lamp with a patinated bronze or brass base features a single or double moveable head available in a selection of colours.

#### FINISHES

Brass, Patinated Bronze

# SIZE 1

Width: 22.05" (56cm) Depth: 3.54" (9cm) Height: 21.65" (55cm)

## SIZE 2

Width: 20.47" (52cm) Depth: 3.54" (9cm) Height: 24.41" (62cm)

# ADDITIONAL DETAILS

Lamping: 1 x 40W halogen bulb

Moveable head

Clear flex 2.5m from exit point on curved frame