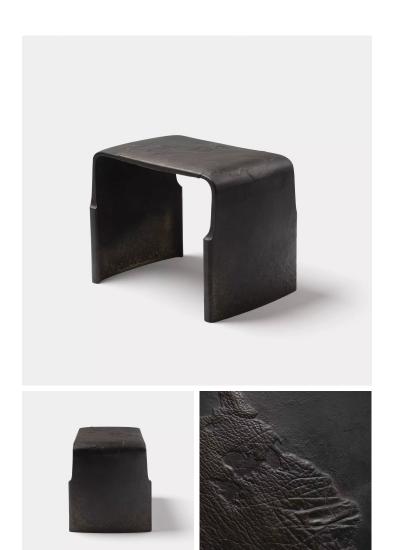

### DESCRIPTION

The ethos of the Scimitar series embraces rigor, wear, and time by referencing the hard-worn artifacts and bygone aspects of the frontier. Saddles, bridles, and hides are considered. Each work bears the mark of its making but also the marks of possession, the way it is worn, rendering an utterly personal sculpture unto itself, in iterations over time. A single, continuous cast bronze form, the Scimitar Stool exhibits fragments of North American bison hide texture. Also available as smooth without hide texture.

#### ADDITIONAL DETAILS

Also available as smooth without hide texture