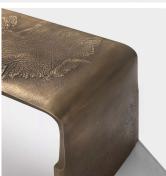

#### DESCRIPTION

The ethos of the Scimitar series embraces rigor, wear, and time by referencing the hard-worn artifacts and bygone aspects of the frontier. Saddles, bridles, and hides are considered. Each work bears the mark of its making but also the marks of possession, the way it is worn, rendering an utterly personal sculpture unto itself, in iterations over time. A single continuous cast bronze form, the Scimitar Bench exhibits fragments of North American bison hide texture. Also available as smooth without hide texture.

#### MATERIALS

Cast Bronze