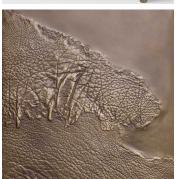

#### DESCRIPTION

The ethos of the Scimitar series embraces rigor, wear, and time by referencing the hard-worn artifacts and bygone aspects of the frontier. Saddles, bridles, and hides are considered. Each work bears the mark of its making but also the marks of possession, the way it is worn, rendering an utterly personal sculpture unto itself, in iterations over time. A single continuous cast bronze form, the Scimitar Bench exhibits fragments of North American bison hide texture. Also available as smooth without hide texture.