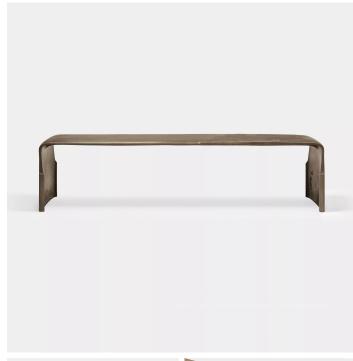

# **SCIMITAR BENCH**

#### DESCRIPTION

The ethos of the Scimitar series embraces rigor, wear, and time by referencing the hard-worn artifacts and bygone aspects of the frontier. Saddles, bridles, and hides are considered. Each work bears the mark of its making but also the marks of possession, the way it is worn, rendering an utterly personal sculpture unto itself, in iterations over time. A single continuous cast bronze form, the Scimitar Bench exhibits fragments of North American bison hide texture. Also available as smooth without hide texture.

## DIMENSIONS

Width: 65.98" (167.6cm) Depth: 17.72" (45cm) Height: 16.50" (41.9cm)