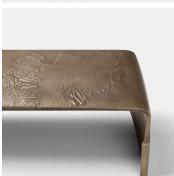

#### DESCRIPTION

The ethos of the Scimitar series embraces rigor, wear, and time by referencing the hard-worn artifacts and bygone aspects of the frontier. Saddles, bridles, and hides are considered. Each work bears the mark of its making but also the marks of possession, the way it is worn, rendering an utterly personal sculpture unto itself, in iterations over time. A single continuous cast bronze form, the Scimitar Bench exhibits fragments of North American bison hide texture. Also available as smooth without hide texture.

#### MATERIALS

Cast Bronze