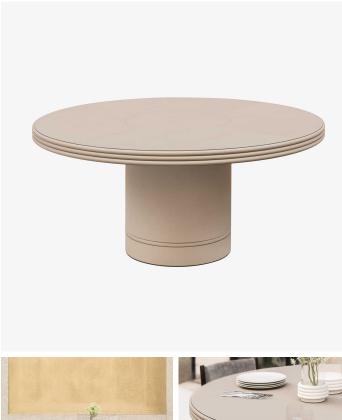

# SCALA ROUND DINING TABLE -MTP057/MTP058

COLLECTION GIOBAGNARA

DESIGNER STEPHANE PARMENTIER

## DESCRIPTION

Recipient of Wallpaper\* Design Awards 2018, the inspiration behind the Scala Collection designed by Stéphane Parmentier for Giobagnara is Salvatore Ferragamo's iconic stacked heels translated into pieces of strong visual character and architectural flair. The key to these pieces' elegance is absolute precision of proportions.

#### DIMENSIONS

SIZE 1 Diameter: 55.12" (140cm) Height: 29.53" (75cm)

SIZE 2 Diameter: 62.99" (160cm) Height: 29.53" (75cm)