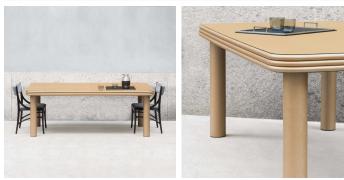

# SCALA RECTANGULAR DINING TABLE - MTP052

#### DESCRIPTION

Recipient of Wallpaper\* Design Awards 2018, the inspiration behind the Scala Collection designed by Stéphane Parmentier for Giobagnara is Salvatore Ferragamo's iconic stacked heels translated into pieces of strong visual character and architectural flair. The key to these pieces' elegance is absolute precision of proportions.

#### **DIMENSIONS**

Width: 39.37" (100cm) Height: 28.74" (73cm)