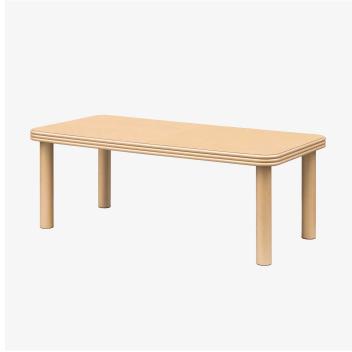

# SCALA RECTANGULAR DINING TABLE - MTP052

#### DESCRIPTION

Recipient of Wallpaper\* Design Awards 2018, the inspiration behind the Scala Collection designed by Stéphane Parmentier for Giobagnara is Salvatore Ferragamo's iconic stacked heels translated into pieces of strong visual character and architectural flair. The key to these pieces' elegance is absolute precision of proportions.

#### **DIMENSIONS**

Width: 39.37" (100cm) Height: 28.74" (73cm)