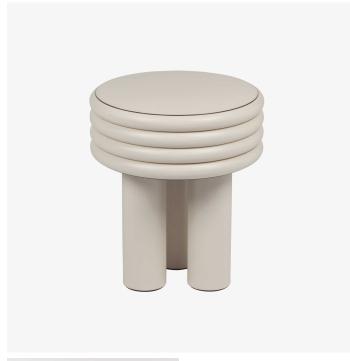

# SCALA LEATHER COFFEE TABLE **SMALL HIGH - MTP130**

#### DESCRIPTION

Recipient of Wallpaper\* Design Awards 2018, the inspiration behind the Scala Collection designed by Stéphane Parmentier for Giobagnara is Salvatore Ferragamo's iconic stacked heels translated into pieces of strong visual character and architectural flair. The key to these pieces' elegance is absolute precision of proportions.

### MATERIALS

Leather

#### **DIMENSIONS**

Diameter: 15.94" (40.5cm) Height: 18.11" (46cm)