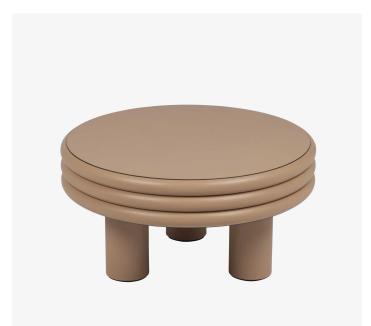

## SCALA LEATHER COFFEE TABLE LARGE LOW - MTP132/MTP134

COLLECTION GIOBAGNARA

DESIGNER STEPHANE PARMENTIER

### DESCRIPTION

Recipient of Wallpaper\* Design Awards 2018, the inspiration behind the Scala Collection designed by Stéphane Parmentier for Giobagnara is Salvatore Ferragamo's iconic stacked heels translated into pieces of strong visual character and architectural flair. The key to these pieces' elegance is absolute precision of proportions.

#### DIMENSIONS

SIZE 1 Diameter: 23.62" (60cm) Height: 12.20" (31cm)

SIZE 2 Diameter: 31.50" (80cm) Height: 12.20" (31cm)