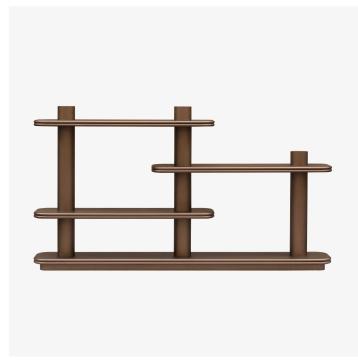

# SCALA DOUBLE BOOKSHELF -**MAP016**

#### DESCRIPTION

Recipient of Wallpaper\* Design Awards 2018, the inspiration behind the Scala Collection designed by Stéphane Parmentier for Giobagnara is Salvatore Ferragamo's iconic stacked heels translated into pieces of strong visual character and architectural flair. The key to these pieces' elegance is absolute precision of proportions.

#### FINISHES

Bronze Lacquered Wood, Black Carbonized Siberian Larch

# DIMENSIONS

Width: 101.97" (259cm) Depth: 15.94" (40.5cm) Height: 56.30" (143cm)