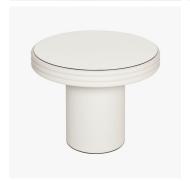

# SCALA COFFEE TABLE ROUND WITH ONE LEG -MAP451/452/453

## COLOURS

Please enquire about available Giobagnara Printed Calfskin, Suede, Nappa Leathers