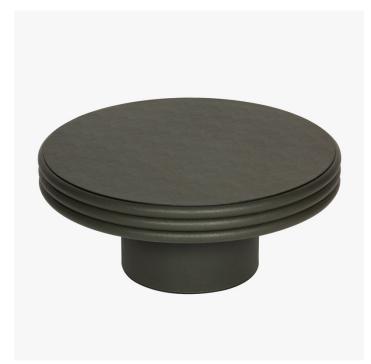

# SCALA COFFEE TABLE ROUND WITH ONE LEG -MAP451/452/453

#### DESCRIPTION

Recipient of Wallpaper\* Design Awards 2018, the inspiration behind the Scala Collection designed by Stéphane Parmentier for Giobagnara is Salvatore Ferragamo's iconic stacked heels translated into pieces of strong visual character and architectural flair. The key to these pieces' elegance is absolute precision of proportions.

## SIZE 1

Diameter: 23.82" (60.5cm) Height: 10.24" (26cm)

## SIZE 2

Diameter: 23.82" (60.5cm) Height: 14.17" (36cm)

## SIZE 3

Diameter: 23.82" (60.5cm) Height: 18.11" (46cm)