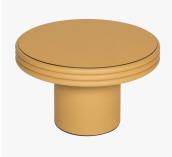

# SCALA COFFEE TABLE ROUND WITH ONE LEG -MAP451/452/453

## COLOURS

Please enquire about available Giobagnara Printed Calfskin, Suede, Nappa Leathers