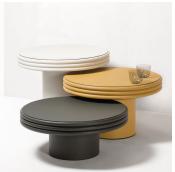

# SCALA COFFEE TABLE ROUND WITH ONE LEG -MAP451/452/453

#### DESCRIPTION

Recipient of Wallpaper\* Design Awards 2018, the inspiration behind the Scala Collection designed by Stéphane Parmentier for Giobagnara is Salvatore Ferragamo's iconic stacked heels translated into pieces of strong visual character and architectural flair. The key to these pieces' elegance is absolute precision of proportions.

## COLOURS

Please enquire about available Giobagnara Printed Calfskin, Suede, Nappa Leathers