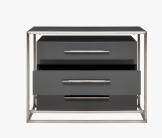

#### DESCRIPTION

The Savoy Nightstand by Powell & Bonnell is a three drawer wood or lacguer cabinet nestled within a steel frame with matching drawer pulls, with an inset top of glass or stone.

### **FINISHES**

Please enquire about available Standard and Premium Wood, Plated Steel, Powder Coat, Lacquer finishes