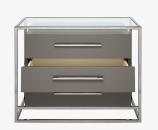

#### DESCRIPTION

The Savoy Nightstand by Powell & Bonnell is a three drawer wood or lacguer cabinet nestled within a steel frame with matching drawer pulls, with an inset top of glass or stone.

### COLOURS

Please enquire about available Natural Stone, Caesarstone, Solid Surfaces and Glass options