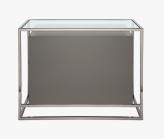

#### DESCRIPTION

The Savoy Nightstand by Powell & Bonnell is a three drawer wood or lacguer cabinet nestled within a steel frame with matching drawer pulls, with an inset top of glass or stone.

### DIMENSIONS

Width: 33.00" (83.82cm) Depth: 20.00" (50.8cm) Height: 25.00" (63.5cm)