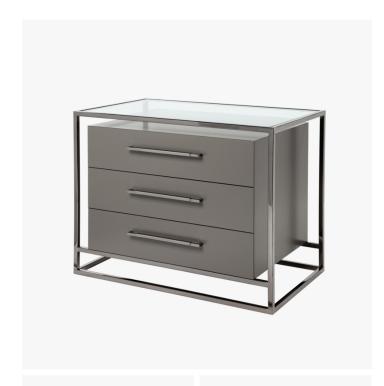

#### DESCRIPTION

The Savoy Nightstand by Powell & Bonnell is a three drawer wood or lacguer cabinet nestled within a steel frame with matching drawer pulls, with an inset top of glass or stone.

### DIMENSIONS

Width: 33.00" (83.82cm) Depth: 20.00" (50.8cm) Height: 25.00" (63.5cm)