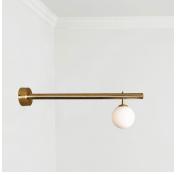

# SATELLITE SCONCE

COLLECTION PAUL MATTER

DESIGNER

## DESCRIPTION

Satellite is inspired by the conceptual and minimalist art movement of the 60's and 70's. These light sculptures are fundamentally geometric and architectonic. They rely on the cube as a starting point for studio's explorations in space, light, form, volume, repetition, sequence and variation. Articulating arms enable a 180 degree movement on the horizontal plane. The pieces can be used as individual fixtures or in number of combinations forming light sculptures levitating in space.