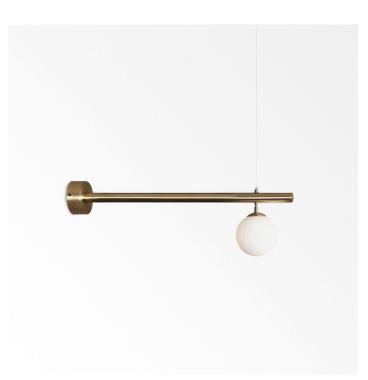

# SATELLITE SCONCE

COLLECTION PAUL MATTER

DESIGNER

## DESCRIPTION

Satellite is inspired by the conceptual and minimalist art movement of the 60's and 70's. These light sculptures are fundamentally geometric and architectonic. They rely on the cube as a starting point for studio's explorations in space, light, form, volume, repetition, sequence and variation. Articulating arms enable a 180 degree movement on the horizontal plane. The pieces can be used as individual fixtures or in number of combinations forming light sculptures levitating in space.

MATERIALS Brass, Etched Glass