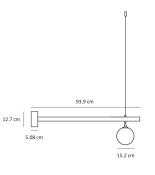

## SOUTH HILL HOME







146 DUPONT ST TORONTO, ON M5R 1V2

T 416.924.7224 E INFO@SOUTHHILLHOME.COM

# SATELLITE SCONCE

COLLECTION PAUL MATTER

DESIGNER

## DESCRIPTION

Satellite is inspired by the conceptual and minimalist art movement of the 60's and 70's. These light sculptures are fundamentally geometric and architectonic. They rely on the cube as a starting point for studio's explorations in space, light, form, volume, repetition, sequence and variation. Articulating arms enable a 180 degree movement on the horizontal plane. The pieces can be used as individual fixtures or in number of combinations forming light sculptures levitating in space.

MATERIALS Brass, Etched Glass

#### FINISHES

1. Aged brass with aged brass details 2. Burnt brass with burnt brass details 3. Burnt brass with aged brass details