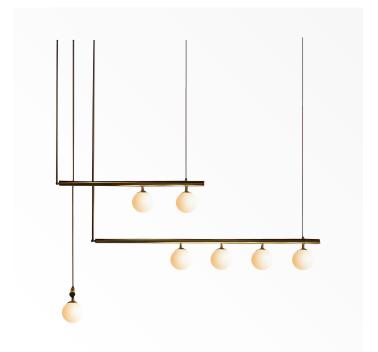

## DESCRIPTION

Satellite is inspired by the conceptual and minimalist art movement of the 60's and 70's. These light sculptures are fundamentally geometric and architectonic. They rely on the cube as a starting point for studio's explorations in space, light, form, volume, repetition, sequence and variation. Articulating arms enable a 180 degree movement on the horizontal plane. The pieces can be used as individual fixtures or in number of combinations forming light sculptures levitating in space.

DIMENSIONS Width: 75.87" (192.7cm)