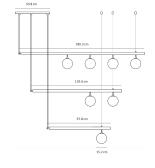

DIMENSIONS Width: 75.87" (192.7cm)

## ADDITIONAL DETAILS

Weight: 15 KGS Lamping: 7 Type E27 Medium Base 3W - 5W LED, Warm White CE Certified, Voltage 220V - 240V Dimmable upon request Custom Lengths: Min. Length - 114.3 cm Includes Up To - 182.8 cm