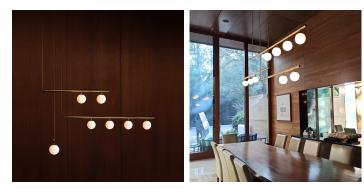

## DESCRIPTION

Satellite is inspired by the conceptual and minimalist art movement of the 60's and 70's. These light sculptures are fundamentally geometric and architectonic. They rely on the cube as a starting point for studio's explorations in space, light, form, volume, repetition, sequence and variation. Articulating arms enable a 180 degree movement on the horizontal plane. The pieces can be used as individual fixtures or in number of combinations forming light sculptures levitating in space.