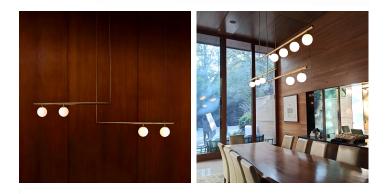

### DESCRIPTION

Satellite is inspired by the conceptual and minimalist art movement of the 60's and 70's. These light sculptures are fundamentally geometric and architectonic. They rely on the cube as a starting point for studio's explorations in space, light, form, volume, repetition, sequence and variation. Articulating arms enable a 180 degree movement on the horizontal plane. The pieces can be used as individual fixtures or in number of combinations forming light sculptures levitating in space.

DIMENSIONS Width: 97.13" (246.7cm)