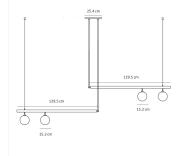

DIMENSIONS Width: 97.13" (246.7cm)

## ADDITIONAL DETAILS

Weight: 8 KGS Lamping: 4 Type E27 Medium Base 3W - 5W LED, Warm White CE Certified, Voltage 220V - 240V Dimmable upon request Custom Lengths: Min. Length - 114.3 cm Includes Up To - 182.8 cm