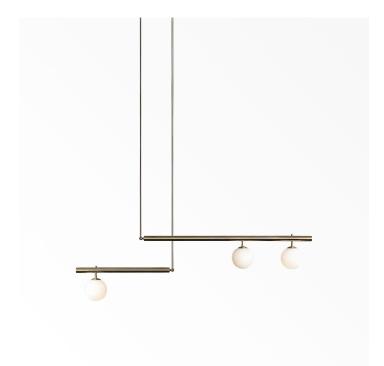

# **SATELLITE 2+1**

### DESCRIPTION

Satellite is inspired by the conceptual and minimalist art movement of the 60's and 70's. These light sculptures are fundamentally geometric and architectonic. They rely on the cube as a starting point for studio's explorations in space, light, form, volume, repetition, sequence and variation. Articulating arms enable a 180 degree movement on the horizontal plane. The pieces can be used as individual fixtures or in number of combinations forming light sculptures levitating in space.

## DIMENSIONS

Width: 81.14" (206.1cm)