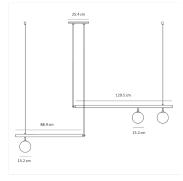

# **SATELLITE 2+1**

## COLLECTION

PAUL MATTER

#### DESIGNER

NIKHIL PAUL

### DESCRIPTION

Satellite is inspired by the conceptual and minimalist art movement of the 60's and 70's. These light sculptures are fundamentally geometric and architectonic. They rely on the cube as a starting point for studio's explorations in space, light, form, volume, repetition, sequence and variation. Articulating arms enable a 180 degree movement on the horizontal plane. The pieces can be used as individual fixtures or in number of combinations forming light sculptures levitating in space.

### MATERIALS

Brass, Etched Glass

#### FINISHES

1. Aged brass with aged brass details 2. Burnt brass with burnt brass details 3. Burnt brass with aged brass details 4. Raw brass with raw brass details 5. Silvered