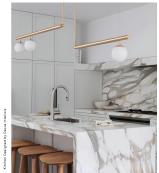

### DESCRIPTION

Satellite is inspired by the conceptual and minimalist art movement of the 60's and 70's. These light sculptures are fundamentally geometric and architectonic. They rely on the cube as a starting point for studio's explorations in space, light, form, volume, repetition, sequence and variation. Articulating arms enable a 180 degree movement on the horizontal plane. The pieces can be used as individual fixtures or in number of combinations forming light sculptures levitating in space.

## CUSTOMIZABLE

This product is customizable. Please <u>contact us</u> to find out more about this product.