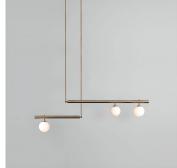

# **SATELLITE 2+1**

### DESCRIPTION

Satellite is inspired by the conceptual and minimalist art movement of the 60's and 70's. These light sculptures are fundamentally geometric and architectonic. They rely on the cube as a starting point for studio's explorations in space, light, form, volume, repetition, sequence and variation. Articulating arms enable a 180 degree movement on the horizontal plane. The pieces can be used as individual fixtures or in number of combinations forming light sculptures levitating in space.

## DIMENSIONS

Width: 81.14" (206.1cm)