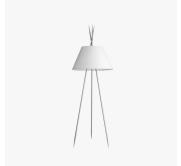

#### **DESCRIPTION**

The Satay Floor Lamp by Powell & Bonnell is tri-skewered floor lamp, white parchment or black card shade and acrylic diffuser.

### COLOURS

White Parchment or Black Card

#### **DIMENSIONS**

Diameter: 30.00" (76.2cm) Height: 90.00" (228.6cm)