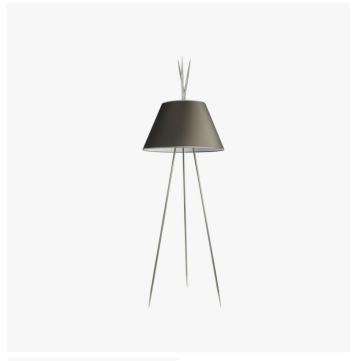

#### **DESCRIPTION**

The Satay Floor Lamp by Powell & Bonnell is tri-skewered floor lamp, white parchment or black card shade and acrylic diffuser.

### COLOURS

White Parchment or Black Card

#### **DIMENSIONS**

Diameter: 30.00" (76.2cm) Height: 90.00" (228.6cm)