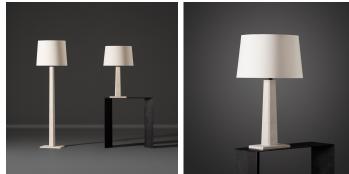

## SANTO TABLE LAMP - FG004673

COLLECTION ALEXANDER LAMONT

DESIGNER ALEXANDER LAMONT

DESCRIPTION The sublime texture of muted unpolished shagreen is most alluring when the form is simple yet strong. Linen shade.

MATERIALS Leather, Fabric

FINISHES Natural Speckle Shagreen Unpolished, Ivory Linen

DIMENSIONS Diameter: 15.75" (40cm) Height: 30.12" (76.5cm)

ADDITIONAL DETAILS Lamping: E27 Max 60W x 1

Each piece is made with natural material and handmade. Imperfections and variances in scale and look are expected.