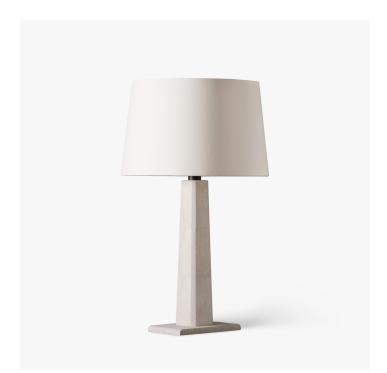

## SANTO TABLE LAMP - FG004673

COLLECTION ALEXANDER LAMONT

DESIGNER ALEXANDER LAMONT

DESCRIPTION The sublime texture of muted unpolished shagreen is most alluring when the form is simple yet strong. Linen shade.

MATERIALS Leather, Fabric

FINISHES Natural Speckle Shagreen Unpolished, Ivory Linen

DIMENSIONS Diameter: 15.75" (40cm) Height: 30.12" (76.5cm)

ADDITIONAL DETAILS Lamping: E27 Max 60W x 1

Each piece is made with natural material and handmade. Imperfections and variances in scale and look are expected.