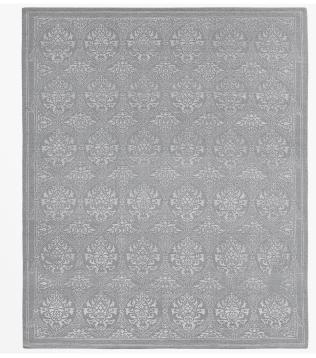

# **SANSSOUCI**

## COLLECTION

JAN KATH

## **DESIGNER**

JAN KATH

### DESCRIPTION

Traditional pattern meets contemporary colour: the tension between old and new. Motifs from Italian wall coverings and Indian saris form the basic pattern for the Classic collection. The Classic repeating patterns are reinterpreted thanks to the new colour scheme and material mix of Chinese silk, Tibetan highland wool and nettle fibres.

#### MATERIALS

Wool, Silk, Nettle