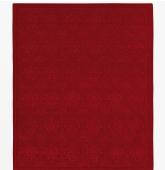

# **SANSSOUCI**

## COLLECTION

JAN KATH

## **DESIGNER**

JAN KATH

### DESCRIPTION

Traditional pattern meets contemporary colour: the tension between old and new. Motifs from Italian wall coverings and Indian saris form the basic pattern for the Classic collection. The Classic repeating patterns are reinterpreted thanks to the new colour scheme and material mix of Chinese silk, Tibetan highland wool and nettle fibres.

#### MATERIALS

Wool, Silk, Nettle