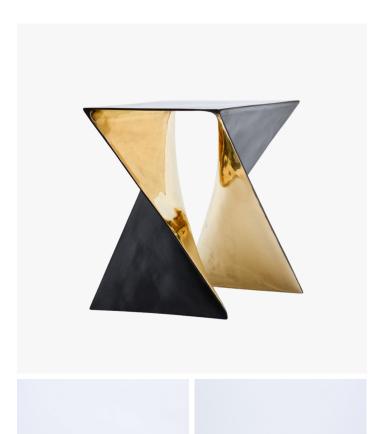

# SANCHO STOOL

#### COLLECTION MUSE DESIGN

#### DESCRIPTION

Muse Design is a creative workshop specializing in high quality manufacturing in Thailand. The Muse design philosophy embraces the beauty of Asian and European visual arts, expressed through the innovative use of natural materials, forms and textures. Inspired by the Art Deco period, the designers use historical techniques and handcrafted processes which render the most beautiful aesthetic results.

MATERIALS Bronze

FINISHES Antique Bronze with Polished Gold Interior

DIMENSIONS Width: 15.94" (40.5cm) Depth: 15.94" (40.5cm) Height: 20.08" (51cm)