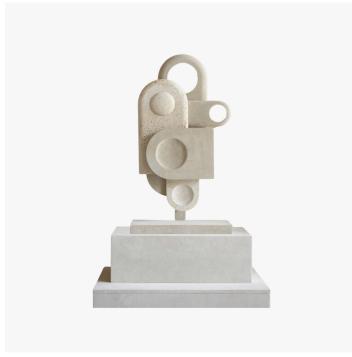

## DESCRIPTION

The San Marco sculpture is the result of a mix of space-age design and tribal art, this sculpture is able to create a connection between abstraction and figuration, and features an interplay of contrasting yet complimentary shades and textures due to the use of delicate, soft suede together with the sophisticated, naturally charming Osso travertine. Such juxtaposition enhances shapes and volumes, giving birth to an inimitable collectible piece with a timeless beauty.

MATERIALS

Stone, Suede

COLOURS

Osso Travertine

DIMENSIONS

Width: 14.76" (37.5cm) Depth: 6.69" (17cm) Height: 26.18" (66.5cm)