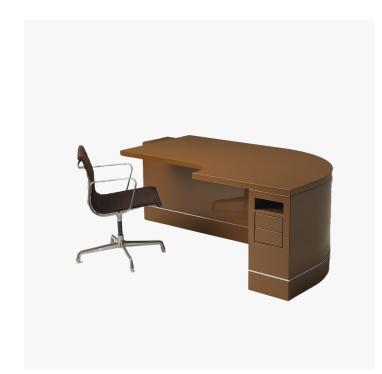

### **DESCRIPTION**

This desk, with its curved and intricately cut top revealing an emblematic aesthetic, draws inspiration from the splendor of traditional woodworkers' templates. A delicately curved chrome belt accentuates the base of this piece like a refined jewel, adding a touch of sophistication and finesse to the sculptural purity of the lacquered top and base in monochromatic tones.

# **MATERIALS**

Lacquered Wood, Metal

## **FINISHES**

Chrome

## **DIMENSIONS**

Width: 76.77" (195cm) Depth: 43.31" (110cm) Height: 29.13" (74cm)