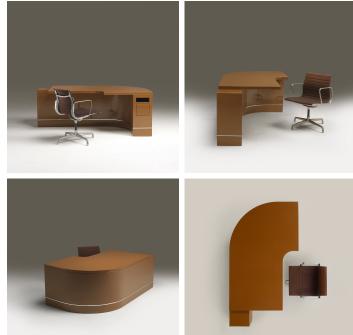

### **DESCRIPTION**

This desk, with its curved and intricately cut top revealing an emblematic aesthetic, draws inspiration from the splendor of traditional woodworkers' templates. A delicately curved chrome belt accentuates the base of this piece like a refined jewel, adding a touch of sophistication and finesse to the sculptural purity of the lacquered top and base in monochromatic tones.

# **MATERIALS**

Lacquered Wood, Metal

## **FINISHES**

Chrome

## **DIMENSIONS**

Width: 76.77" (195cm) Depth: 43.31" (110cm) Height: 29.13" (74cm)