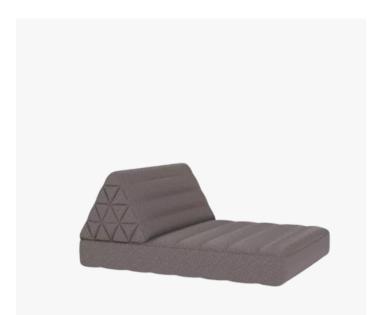

### SAMET LOW MODULAR SOFA 81

COLLECTION GERVASONI

#### DESCRIPTION

Samet Low is a modular sofa without rules, a multifunctional and configurable product that places the person as an active subject in the composition of their own space, encouraging them to experiment with new forms of use. Cosy and hospitable seats are juxtaposed with each other in regular and soft geometries, a dynamic design to create multiple types of more or less informal seating. Details, stitching and matelassé enrich a simple modularity that creates infinite compositions with a timeless aesthetic, from the most classic sofa to the most multifaceted, from the tidiest to the most disjointed. Seat element with triangle shaped back cushion upholstered in polyurethanefoam, removable cover.

#### DIMENSIONS

Width: 31.50" (80cm) Depth: 42.13" (107cm) Height: 18.50" (47cm)