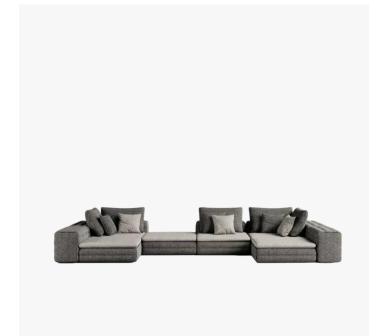

## DESCRIPTION

Samet Low is a modular sofa without rules, a multifunctional and configurable product that places the person as an active subject in the composition of their own space, encouraging them to experiment with new forms of use. Cosy and hospitable seats are juxtaposed with each other in regular and soft geometries, a dynamic design to create multiple types of more or less informal seating. Details, stitching and matelassé enrich a simple modularity that creates infinite compositions with a timeless aesthetic, from the most classic sofa to the most multifaceted, from the tidiest to the most disjointed.

#### SIZE 1

Width: 31.50" (80cm) Depth: 31.50" (80cm) Height: 9.84" (25cm)

#### SIZE 2

Width: 35.43" (90cm) Depth: 31.50" (80cm) Height: 9.84" (25cm)

# SIZE 3

Width: 45.28" (115cm) Depth: 31.50" (80cm) Height: 9.84" (25cm)