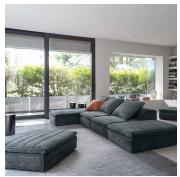

## DESCRIPTION

Samet Low is a modular sofa without rules, a multifunctional and configurable product that places the person as an active subject in the composition of their own space, encouraging them to experiment with new forms of use. Cosy and hospitable seats are juxtaposed with each other in regular and soft geometries, a dynamic design to create multiple types of more or less informal seating. Details, stitching and matelassé enrich a simple modularity that creates infinite compositions with a timeless aesthetic, from the most classic sofa to the most multifaceted, from the tidiest to the most disjointed.