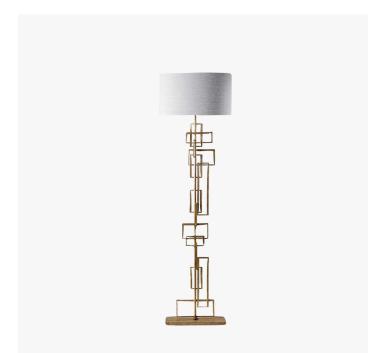

## SALPERTON FLOOR LAMP -MFL56

#### DESCRIPTION

The Salperton floor lamp takes its inspiration from the compositions found in geometric abstract sculpture. Built in solid metal, textured and hand-finished in our painting studio, the Salperton is part of a wider family featuring wall, ceiling and table lamps.

MATERIALS Forged Steel

COLOURS Please enquire about available Porta Romana Shade Linings and Colours

FINISHES Gold

CERTIFICATIONS This item is UL listed

DIMENSIONS Width: 17.99" (45.7cm) Height: 64.17" (163.0cm)