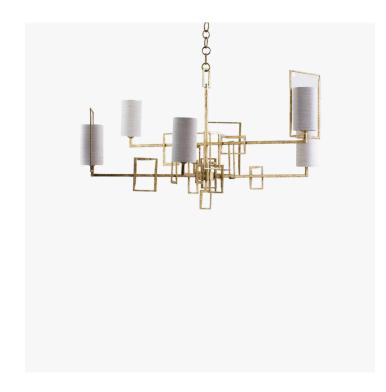

#### **DESCRIPTION**

The Salperton Ceiling Light hangs from above like a mobile sculpture, with six extending arms. Each piece is individually made, and then finished in the Porta Romana workshop. This design can be custom sized.

## MATERIALS

Forged Steel

#### **FINISHES**

Plaster White, Versailles Gold

## DIMENSIONS

Width: 27.56" (70.0cm) Height: 27.56" (70.0cm)