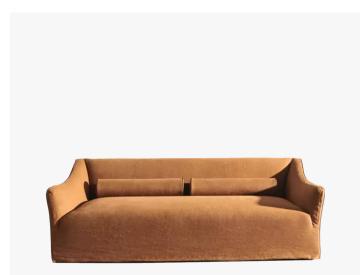

#### COLLECTION GERVASONI

#### DESCRIPTION

With balanced lines, the Saia upholstered collection is created from a classic ideal reinterpreted in a contemporary key. The name, meaning "skirt" in Portuguese, illustrates its distinctive feature: a removable cover that falls light and elegant to the ground, emphasized and designed by a discreet piping that defines its shape. Elegant, versatile products, that bring to mind the elegance and sweetness of a female figure: an invitation to sit comfortably to be embraced and wrapped in maximum comfort. Sofa upholstered with variable-density polyurethane foam. Seats have a pocket spring insert in order to improve comfort, softness and durability. Down roll cushion. Removable cover with piping. Available with all our fabrics except for 3D, Quilt Malta and Quilt Velour.

#### DIMENSIONS

SIZE 1 Width: 70.87" (180cm) Depth: 36.22" (92cm) Height: 26.77" (68cm) Seat Height: 16.93" (43cm) Arm Height: 22.05" (56cm)

SIZE 2

Width: 86.61" (220cm) Depth: 36.22" (92cm) Height: 26.77" (68cm) Seat Height: 16.93" (43cm) Arm Height: 22.05" (56cm)