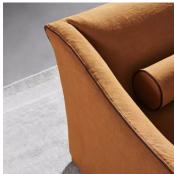

#### DESCRIPTION

With balanced lines, the Saia upholstered collection is created from a classic ideal reinterpreted in a contemporary key. The name, meaning "skirt" in Portuguese, illustrates its distinctive feature: a removable cover that falls light and elegant to the ground, emphasized and designed by a discreet piping that defines its shape. Elegant, versatile products, that bring to mind the elegance and sweetness of a female figure: an invitation to sit comfortably to be embraced and wrapped in maximum comfort. Sofa upholstered with variable-density polyurethane foam. Seats have a pocket spring insert in order to improve comfort, softness and durability. Down roll cushion. Removable cover with piping. Available with all our fabrics except for 3D, Quilt Malta and Quilt Velour.