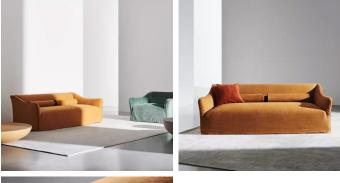

#### COLLECTION GERVASONI

#### DESCRIPTION

With balanced lines, the Saia upholstered collection is created from a classic ideal reinterpreted in a contemporary key. The name, meaning "skirt" in Portuguese, illustrates its distinctive feature: a removable cover that falls light and elegant to the ground, emphasized and designed by a discreet piping that defines its shape. Elegant, versatile products, that bring to mind the elegance and sweetness of a female figure: an invitation to sit comfortably to be embraced and wrapped in maximum comfort. Sofa upholstered with variable-density polyurethane foam. Seats have a pocket spring insert in order to improve comfort, softness and durability. Down roll cushion. Removable cover with piping. Available with all our fabrics except for 3D, Quilt Malta and Quilt Velour.