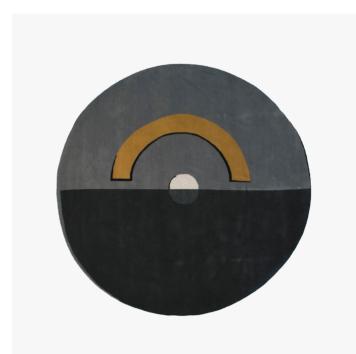

## LA RONDE RUG

COLLECTION ECART INTERNATIONAL

DESIGNER EILEEN GRAY

## DESCRIPTION

Ecart Paris has become the French leader for the re-edition of iconic furniture. Its philosophy is to keep alive the tradition of eclecticism and timeless design, produced to the highest quality standards.

MATERIALS Wool

DIMENSIONS Diameter: 86.61" (220cm)

CUSTOMIZABLE This product is customizable. Please contact us to find out more about this product.

ADDITIONAL DETAILS Handknotted

Please enquire about custom sizes