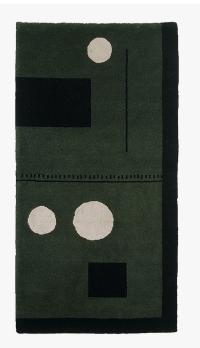

## **IRISH GREEN RUG**

COLLECTION ECART INTERNATIONAL

DESIGNER EILEEN GRAY

## DESCRIPTION

Ecart Paris has become the French leader for the re-edition of iconic furniture. Its philosophy is to keep alive the tradition of eclecticism and timeless design, produced to the highest quality standards.

MATERIALS Wool

DIMENSIONS Width: 43.31" (110cm) Length: 107.87" (274cm)