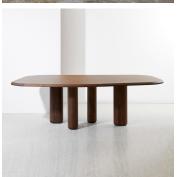

# DESCRIPTION

The Rough Table designed by Samuel Accoceberry for Collection Particulière is made of walnut, oak, brushed spruce or black patinated bronze in three sizes.

#### **FINISHES**

Oak, Brushed Oak, Walnut, Brushed Spruce, Black Patinated Bronze