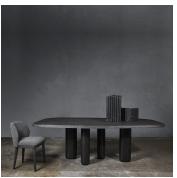

# DESCRIPTION

The Rough Table designed by Samuel Accoceberry for Collection Particulière is made of walnut, oak, brushed spruce or black patinated bronze in three sizes.

#### **FINISHES**

Oak, Brushed Oak, Walnut, Brushed Spruce, Black Patinated Bronze