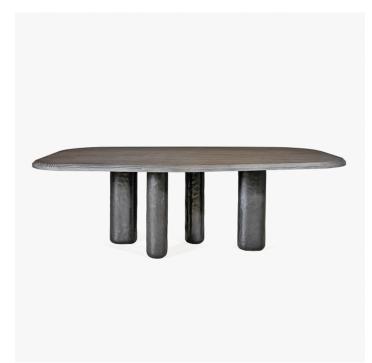

# **ROUGH - DINING TABLE -BRONZE LEGS**

# DESCRIPTION

The Rough Table designed by Samuel Accoceberry for Collection Particulière is made of walnut, oak, brushed spruce or black patinated bronze in three sizes.

#### MATERIALS

Wood, Metal

#### **FINISHES**

Oak, Brushed Oak, Walnut, Brushed Spruce, Black Patinated Bronze