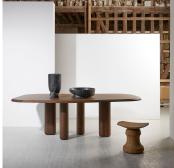

# DESCRIPTION

The Rough Table designed by Samuel Accoceberry for Collection Particulière is made of walnut, oak, brushed spruce or black patinated bronze in three sizes.

#### **FINISHES**

Oak, Brushed Oak, Walnut, Brushed Spruce, Black Patinated Bronze