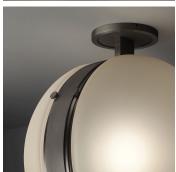

### DESCRIPTION

The Roquebrun Flush Mount is machined from solid brass. The two frosted shades are secured by a knurled ring. Each frosted shade is hand-blown. All parts are hand polished and patina'd.

#### **FINISHES**

Oil-Rubbed Bronze, Lite Antique Bronze, Polished Nickel, Satin Nickel, Black Bronze