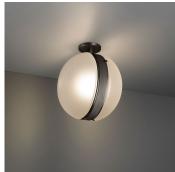

### DESCRIPTION

The Roquebrun Flush Mount is machined from solid brass. The two frosted shades are secured by a knurled ring. Each frosted shade is hand-blown. All parts are hand polished and patina'd.

## ADDITIONAL DETAILS

Ceiling Plate Dimensions: Ø4.5" (11.43cm) Lamping: 1 x E26 7W LED Bulb Only

Colour Temperature: 2700K

Dimmable