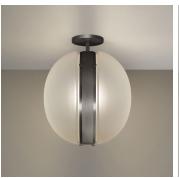

### DESCRIPTION

The Roquebrun Flush Mount is machined from solid brass. The two frosted shades are secured by a knurled ring. Each frosted shade is hand-blown. All parts are hand polished and patina'd.

#### **FINISHES**

Oil-Rubbed Bronze, Lite Antique Bronze, Polished Nickel, Satin Nickel, Black Bronze