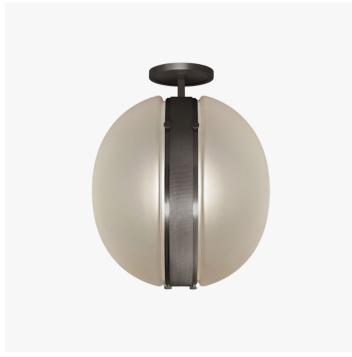

### DESCRIPTION

The Roquebrun Flush Mount is machined from solid brass. The two frosted shades are secured by a knurled ring. Each frosted shade is hand-blown. All parts are hand polished and patina'd.

#### MATERIALS

Glass, Brass

## COLOURS

Frosted Glass

#### **FINISHES**

Oil-Rubbed Bronze, Lite Antique Bronze, Polished Nickel, Satin Nickel, Black Bronze

## DIMENSIONS

Width: 13.00" (33.02cm) Depth: 12.00" (30.48cm) Height: 15.00" (38.1cm)