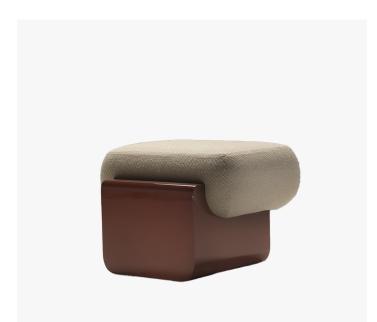

## **ROMY STOOL**

#### DESCRIPTION

This set of seats with voluptuous curves, crowned by their lacquered pedestals, gracefully and subtly evokes the incomparable elegance of Romy Schneider, an iconic figure of French cinema in the 1970s. Like living works of art, these pieces captivate with their timeless allure, reflecting the beauty and finesse that characterized the cinematic icon.

MATERIALS Lacquered Wood, Fabric

FINISHES Please enquire about available Lacquered options

DIMENSIONS Width: 22.05" (56cm) Depth: 23.62" (60cm) Height: 17.72" (45cm)