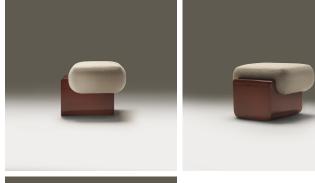

## **ROMY STOOL**

#### DESCRIPTION

This set of seats with voluptuous curves, crowned by their lacquered pedestals, gracefully and subtly evokes the incomparable elegance of Romy Schneider, an iconic figure of French cinema in the 1970s. Like living works of art, these pieces captivate with their timeless allure, reflecting the beauty and finesse that characterized the cinematic icon.

MATERIALS Lacquered Wood, Fabric

FINISHES Please enquire about available Lacquered options

DIMENSIONS Width: 22.05" (56cm) Depth: 23.62" (60cm) Height: 17.72" (45cm)