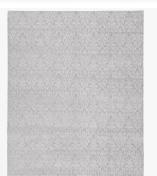

## DESCRIPTION

Traditional pattern meets contemporary colour: the tension between old and new. Motifs from Italian wall coverings and Indian saris form the basic pattern for the Classic collection. The Classic repeating patterns are reinterpreted thanks to the new colour scheme and material mix of Chinese silk, Tibetan highland wool and nettle fibres.

#### MATERIALS

Wool, Silk, Nettle