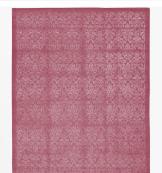

## DESCRIPTION

Traditional pattern meets contemporary colour: the tension between old and new. Motifs from Italian wall coverings and Indian saris form the basic pattern for the Classic collection. The Classic repeating patterns are reinterpreted thanks to the new colour scheme and material mix of Chinese silk, Tibetan highland wool and nettle fibres.

#### MATERIALS

Wool, Silk, Nettle