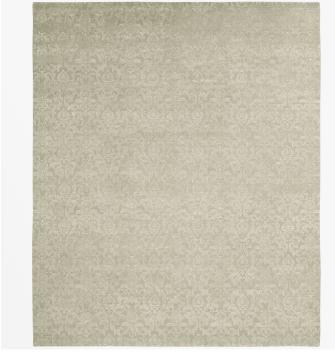

## DESCRIPTION

Traditional pattern meets contemporary colour: the tension between old and new. Motifs from Italian wall coverings and Indian saris form the basic pattern for the Classic collection. The Classic repeating patterns are reinterpreted thanks to the new colour scheme and material mix of Chinese silk, Tibetan highland wool and nettle fibres.

#### MATERIALS

Wool, Silk, Nettle