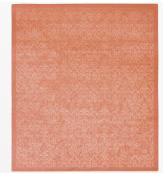

## DESCRIPTION

Traditional pattern meets contemporary colour: the tension between old and new. Motifs from Italian wall coverings and Indian saris form the basic pattern for the Classic collection. The Classic repeating patterns are reinterpreted thanks to the new colour scheme and material mix of Chinese silk, Tibetan highland wool and nettle fibres.

#### MATERIALS

Wool, Silk, Nettle