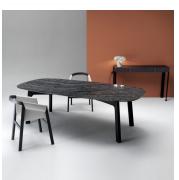

# DESCRIPTION

The first piece designed by Haymann Editions studio, The Robin table strikes by its broad solid wooden structure, recalling the Dartagnan chair family. Its oblong tray makes it very elegant and friendly. Smokey grey glass tray with oak or walnut structure. Also available with marble options trays (on demand).

#### COLOURS

Smoke Grey Glass, Carrara Marble, Black Marquina Marble