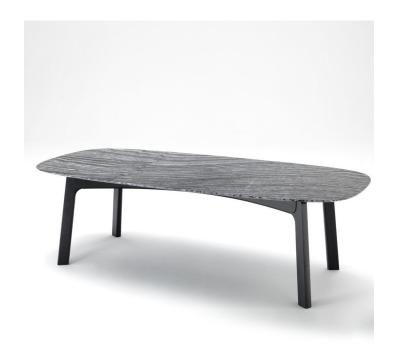

# DESCRIPTION

The first piece designed by Haymann Editions studio, The Robin table strikes by its broad solid wooden structure, recalling the Dartagnan chair family. Its oblong tray makes it very elegant and friendly. Smokey grey glass tray with oak or walnut structure. Also available with marble options trays (on demand).

#### COLOURS

Smoke Grey Glass, Carrara Marble, Black Marquina Marble

## FINISHES

Walnut, Oak, Black Oak