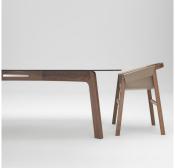

# DESCRIPTION

The first piece designed by Haymann Editions studio, The Robin table strikes by its broad solid wooden structure, recalling the Dartagnan chair family. Its oblong tray makes it very elegant and friendly. Smokey grey glass tray with oak or walnut structure. Also available with marble options trays (on demand).

## FINISHES

Walnut, Oak, Black Oak