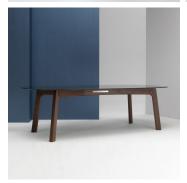

# DESCRIPTION

The first piece designed by Haymann Editions studio, The Robin table strikes by its broad solid wooden structure, recalling the Dartagnan chair family. Its oblong tray makes it very elegant and friendly. Smokey grey glass tray with oak or walnut structure. Also available with marble options trays (on demand).

## FINISHES

Walnut, Oak, Black Oak